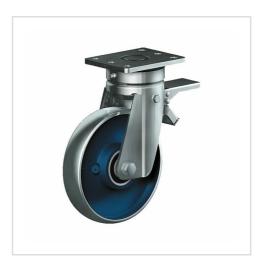

# Swivel castor with total lock QDT 200 QK

## -30 °C - +80 °C

Casted iron wheel, painted, round machined tread

Pressed steel welded construction, with axial ball bearing and tapered roller bearing, dust protection ring, very strong integrated Kingpin, grease nipple, wheel axle with self-locking nut finish: zinc plated