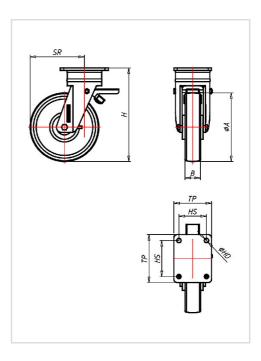

| Swivel castor with total lock Wheel- $\oslash$ A x width B mm: 200x50 |               |
|-----------------------------------------------------------------------|---------------|
| Load Capacity kg:                                                     | 1500          |
| Load capacity tested according to EN 12530 and EN 12527               |               |
| Overall height H mm:                                                  | 250           |
| Dimension of top plate TP                                             | 150x110       |
| mm:                                                                   |               |
| Hole spacing HS mm:                                                   | 105x80/121x59 |
| Hole-Ø HD mm:                                                         | 12,5          |
| Swivel radius SR mm:                                                  | 160           |
| Wheel bearing:                                                        | Ball bearing  |
|                                                                       |               |